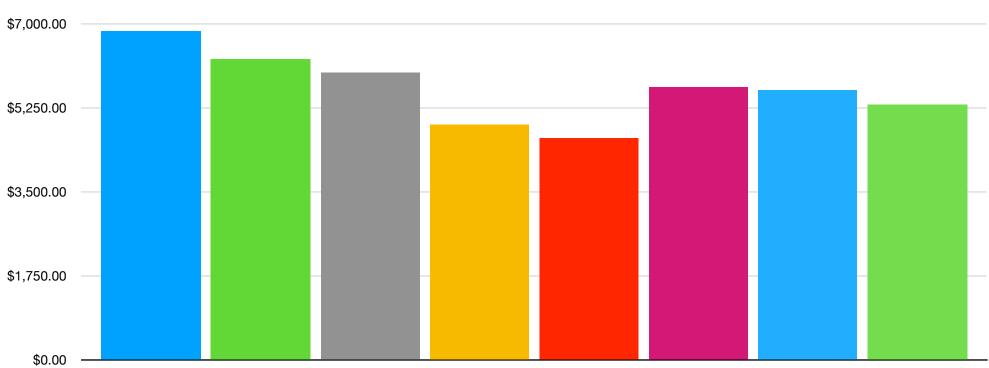

All reports have been forwarded to Sean Mersh for publication on the club's website.

Respectfully submitted,

Art

| Annual Revenue | 12/31/2017  | 12/31/2018 | 12/31/2019  | 12/31/2020 | 12/31/2021 | 12/31/2022  | 12/31/2023  | YTD 2024    |
|----------------|-------------|------------|-------------|------------|------------|-------------|-------------|-------------|
| Member Dues    | \$6,845.00  | \$6,240.00 | \$5,965.00  | \$4,885.00 | \$4,615.00 | \$5,657.50  | \$5,614.00  | \$5,320.00  |
| % of 2017      |             | 91%        | 87%         | 71%        | 67%        | 83%         | 82%         | 78%         |
|                |             |            |             |            |            |             |             |             |
|                |             |            |             |            |            |             |             |             |
| Total Revenue  | \$11,403.00 | \$9,341.00 | \$11,369.00 | \$6,218.00 | \$9,110.14 | \$23,560.45 | \$19,185.75 | \$5,879.69  |
| % of 2017      |             | 82%        | 100%        | 55%        | 80%        | 207%        | 168%        | 52%         |
|                |             |            |             |            |            |             |             |             |
|                |             |            |             |            |            |             |             |             |
| Total Expenses | \$11,150.00 | \$6,696.00 | \$8,709.00  | \$9,381.00 | \$5,520.27 | \$19,865.90 | \$12,107.11 | \$11,991.78 |
| % of 2017      |             | 60%        | 78%         | 84%        | 50%        | 178%        | 109%        | 108%        |
|                |             |            |             |            |            |             |             |             |
| Members        | 137         | 125        | 119         | 98         | 110        | 130         | 136         | 143         |

# Rogue Eagles Trends @ 30 April 2024

1

Member Dues

■ 12/31/2017 ■ 12/31/2018 ■ 12/31/2019 ■ 12/31/2020 ■ 12/31/2021 ■ 12/31/2022 ■ 12/31/2023 ■ YTD 2024