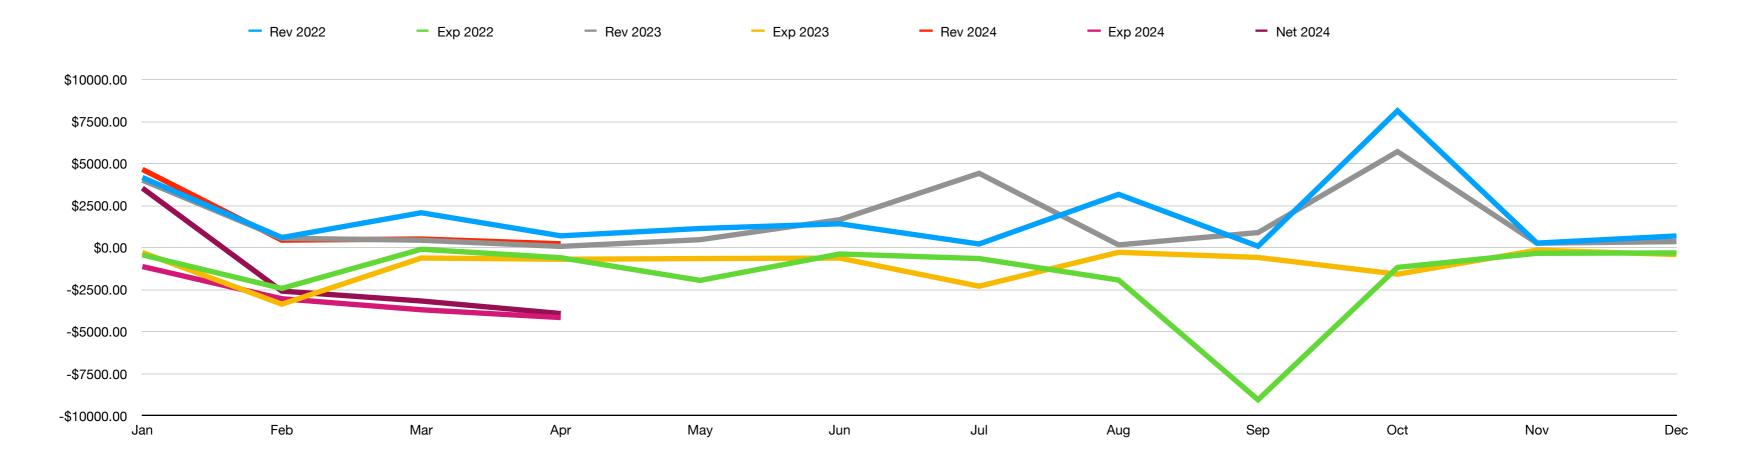

Submitted by Larry Miller

|          | Jan        | Feb         | Mar        | Apr        | Мау        | Jun       | Jul        | Aug        | Sep        | Oct        | Nov       | Dec     |
|----------|------------|-------------|------------|------------|------------|-----------|------------|------------|------------|------------|-----------|---------|
| Rev 2022 | \$4185.00  | \$609.70    | \$2085.70  | \$709.76   | \$1147.86  | \$1427.01 | \$225.00   | \$3180.39  | \$90.91    | \$8153.58  | \$277.79  | 703.24  |
| Exp 2022 | -\$422.19  | -\$2,418.83 | -\$88.22   | -\$592.04  | -\$1941.34 | -\$368.73 | -\$642.07  | -\$1920.88 | -\$9048.51 | -\$1166.10 | -\$328.41 | -305.22 |
| Rev 2023 | \$4023.50  | \$566.86    | \$448.56   | \$81.56    | \$483.00   | \$1673.03 | \$4431.62  | \$169.91   | \$903.31   | \$5723.44  | \$274.00  | 367     |
| Exp 2023 | -\$277.78  | -\$3356.57  | -\$609.42  | -\$683.06  | -\$641.77  | -\$614.14 | -\$2287.95 | -\$270.28  | -\$575.88  | -\$1571.96 | -\$141.32 | -401.96 |
| Rev 2024 | \$4666.67  | \$454.06    | \$521.96   | \$237.00   |            |           |            |            |            |            |           |         |
| Exp 2024 | -\$1116.04 | -\$3033.31  | -\$3690.00 | -\$4152.43 |            |           |            |            |            |            |           |         |
| Net 2024 | \$3550.63  | -\$2579.25  | -\$3168.04 | -\$3915.43 |            |           |            |            |            |            |           |         |
|          |            |             |            |            |            |           |            |            |            |            |           |         |
|          |            |             |            |            |            |           |            |            |            |            |           |         |

Table 1

Friday, May 10, 2024

Fellow board members,

Attached is the Treasurer's Report for April 2024.

- I. <u>Cash Flow:</u> Displays significant changes in our finances; all as predicted. Revenues for the month were nearly non existant. Expenses took a deep dive south. We are moving along with no income on the immediate horizon but expenses continue. At this point we must turn our attention to the revenue builders on the calendar.
- II.
- III. Trends:
  - A. For April total account balances have dropped down to slightly more than \$22,000. Bear in mind that our "liquid" accounts are the Associate Checking and Money Maker. Our CD's total more than \$10,000 and each is performing nicely at 6% apr.
  - B. Out membership now stands at 143. This still differs from Eric's tabulation as we are still determining where we stand with youth members.
- IV. <u>Income & Expense:</u> The I&E story is pretty well explained by the "gold" section of each of the donut graphics.