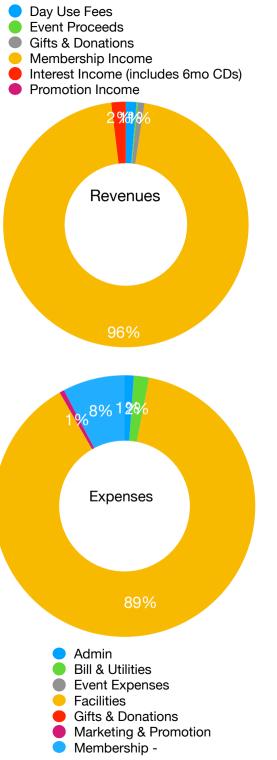

Table 1

Friday, May 10, 2024

Fellow board members,

Attached is the Treasurer's Report for April 2024.

- I. <u>Cash Flow:</u> Displays significant changes in our finances; all as predicted. Revenues for the month were nearly non existant. Expenses took a deep dive south. We are moving along with no income on the immediate horizon but expenses continue. At this point we must turn our attention to the revenue builders on the calendar.
- II.
- III. Trends:
  - A. For April total account balances have dropped down to slightly more than \$22,000. Bear in mind that our "liquid" accounts are the Associate Checking and Money Maker. Our CD's total more than \$10,000 and each is performing nicely at 6% apr.
  - B. Out membership now stands at 143. This still differs from Eric's tabulation as we are still determining where we stand with youth members.
- IV. <u>Income & Expense:</u> The I&E story is pretty well explained by the "gold" section of each of the donut graphics.

# **Rogue Eagles I&E**

| Revenue - YTD at 30 April 2024     |            |  |  |  |
|------------------------------------|------------|--|--|--|
| Day Use Fees                       | \$80.00    |  |  |  |
| Event Proceeds                     | \$11.00    |  |  |  |
| Gifts & Donations                  | \$50.00    |  |  |  |
| Membership Income                  | \$5,533.00 |  |  |  |
| Interest Income (includes 6mo CDs) | \$110.69   |  |  |  |
| Promotion Income                   | \$0.00     |  |  |  |
| Total income                       | \$5,784.69 |  |  |  |

| Expenses - YTD at 30 April 2024 |             |  |  |  |
|---------------------------------|-------------|--|--|--|
| Admin                           | \$130.00    |  |  |  |
| Bill & Utilities                | \$215.12    |  |  |  |
| Event Expenses                  | \$0.00      |  |  |  |
| Facilities                      | \$10,182.37 |  |  |  |
| Gifts & Donations               | \$0.00      |  |  |  |
| Marketing & Promotion           | \$67.17     |  |  |  |
| Membership -                    | \$882.24    |  |  |  |
| Reimbursable Expenses           | \$514.88    |  |  |  |
| Total expenses                  | \$11,991.78 |  |  |  |

| Net Income              |             |
|-------------------------|-------------|
| Revenues minus Expenses | -\$6,207.09 |