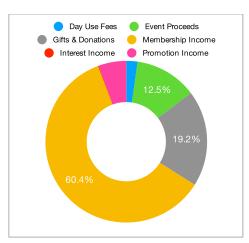

## Rogue Eagles I&E

| Revenues - YTD at 31 August 2 | 021        |
|-------------------------------|------------|
| Day Use Fees                  | \$187.00   |
| Event Proceeds                | \$1,034.25 |
| Gifts & Donations             | \$1,592.00 |
| Membership Income             | \$5,003.00 |
| Interest Income               | \$11.68    |
| Promotion Income              | \$460.00   |
| Total income                  | \$8,287.93 |