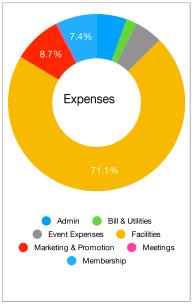

| Expenses - YTD at 31 August 2021 |            |
|----------------------------------|------------|
| Admin                            | \$250.02   |
| Bill & Utilities                 | \$88.62    |
| Event Expenses                   | \$231.47   |
| Facilities                       | \$3,226.54 |
| Marketing & Promotion            | \$396.17   |
| Meetings                         | \$12.89    |
| Membership                       | \$334.49   |
| Total expenses                   | \$4,540.20 |